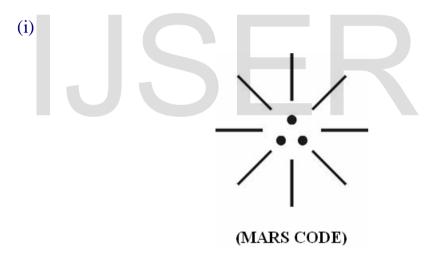

-Author

It is focused by the author that the prehistoric MARS Tribe are expert in biological science formulated the evolution of various genus, species, sub species due to impact of electromagnetic radiation with three tiny dots called as **MARS CODE**. Right dot shall mean IR region, left dot shall mean visible region, center dot shall

mean UV region.

(Genus, Species, Sub Species)

It is hypothesized that the word **ETHNIC** may be related to different genetic value. Case study shows that in ancient Rome state tribe refers to original tripartite ethnic divisions **ramness**, **titiles**, **luceres**. It is speculated that these three ethnic groups might belong to different genetic structure due to impact of electromagnetic radiation of the respective region.