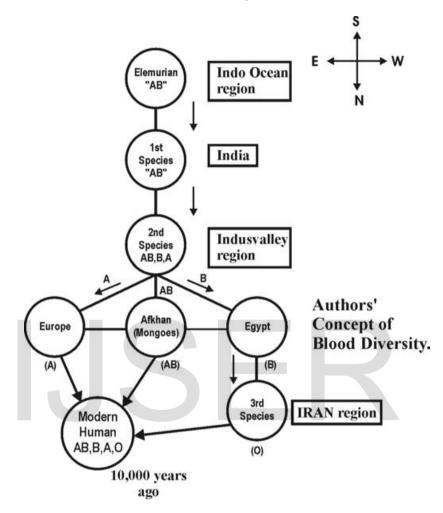

# (vii) Hypothetical blood diversity

It is hypothesized by the author that from prehistoric time to modern time there may be three states of blood group might have been evolved due to impact of electromagnetic radiation. 'O' type blood (universal donor) might be evolved during modern period.

- i. Stage i AB type only (MARS TRIBE)
- ii. Stage ii AB, A, B (DRAVIDIAN ORIGIN)
- iii. Stage iii AB, A, B, O (ARYAN ORIGIN)