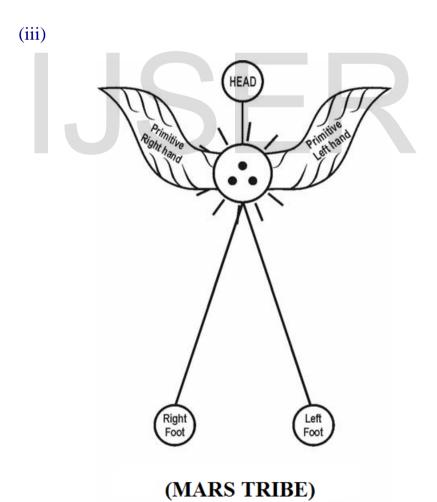

In prehistoric time, the Tamil based Indian (Mars Tribe) might have been called in various names as follows.

- 1) COSMO SUPER STAR,
- 2) SUPER SCIENTIST,
- 3) TRISOMY HUMAN,
- 4) MGR, Kannithai
- (i) The **Cosmo Super Star** shall mean the origin of first human **spontaneously** evolved due to impact of electro magnetic radiation from **dark matter** (Mars Soil). The prehistoric Mars Tribe shall also be called as **Star Human** as they were evolved from fundamental space **neutrinos** (**Photon, Electron, Proton**). In **Greek Mythology** there is a belief that existence of **Star human** in prehistoric time.
- (ii) The prehistoric Mars Tribe shall also be called as **Super Scientist** as they were expert in **astronomical science**, **Solar System**, **climate control issues**, against earthquakes, advanced digital communication with code system called as **Mars Code**. The prehistoric populations have already constructed **Giant Pyramid** like structures as Towers in Mars planet, Earth planet, Moon, etc., for effective controlling over **inter planetary disorder** during climate change, **volcanic eruption**, **earthquake**, **etc.**
- (iii) The prehistoric Mars Tribe shall also be called as **Trisomy human**. Trisomy human shall mean, human of **3 chromosome** on origin and these 3 chromosomes are hypothesized to have derived one each from **Photon**, **Electron**, **Proton**. Further at that time the **Mars planet** was highly influnced with **ozone** and the trisomy human might have subsisted with **ozone breath**. Subsequently due to gradual reduction of ozone layer, the prehistoric Mars Tribe must have been **extinct** and there might be evolution for modern human with **46 chromosomes** and switched over to **oxygen breath** at later period after evolution of **oxygen from ozone**.
- (iv) The prehistoric Mars Tribe might have also called MGR in short. The acronym of MGR shall mean MARS GEO RULER. Further the Mars population might have also been called as PURACHIYALAR which means Warrior in English. The term Purachi shall mean a movement for restoring Harmony and peace among Planets. The etymology of English word Purge might be derived from Tamil Phonetics Purachi. Kannithai shall mean mother of MARS. Further the acronym of KANNI shall mean KINDRED AMMU NAD OF NATURAL INDIA. In prehistoric time the MARS Tribe might have spoken KANNITAMIL.