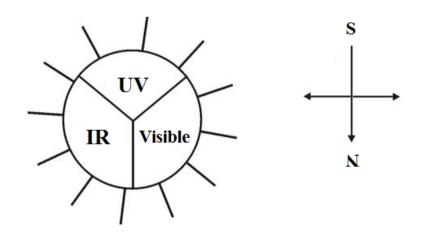

It is hypothesized by the author that the Tamil phonetics **Thiri** shall mean electromagnetic radiation and kathiri, Karaithiri, shall mean black radiation. It is focused that the electromagnetic radiation source on split diversified into major three division region called **UV**, **VISIBLE**, **IR**. Further each regions shall be considered as having billions of minute ray elements called as electro magnetic ray, electro magnetic radiation. It is hypothesized by the author that billions of species, sub species of organisms might have been evolved during the course of expanding universe having different genetic characteristic such as **Colour of Skin**, **Colour of Hair**, **Colour of Eye Iris**, **Physical appearance**, **Intelligence variation**, depends upon the intensity of electromagnetic radiation of the particular region where the particular population live. The group of population having common characteristic covered by the particular ray which shall be called as **RACE** i.e. **RAY** has become **RACE**.

TRIBE
(Electromagnetic Spectrum)

It is focused that each region consists of billions of micro dots which are responsible for evolution of billions of species and sub species within the region. However if the population crosses from one region to other region there may be possibility of evolution of new genus in the organism.